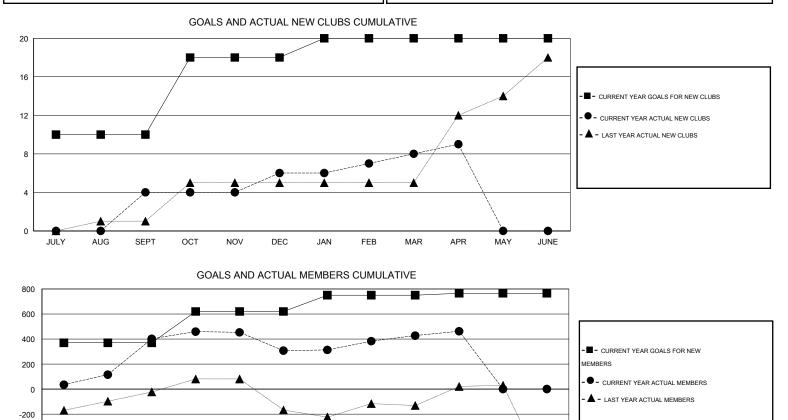

## GMT: M NAGARAJAN

| LOCATION | INDIA |
|----------|-------|
|----------|-------|

| GMT: M NAGA   |                  | LOCATIO             | on India                   |                             |                       |                    |                                  | GMT CA 6                     |                             |  |  |  |
|---------------|------------------|---------------------|----------------------------|-----------------------------|-----------------------|--------------------|----------------------------------|------------------------------|-----------------------------|--|--|--|
|               |                  | Clubs               |                            |                             | Members               |                    |                                  |                              |                             |  |  |  |
|               | RESU             | ILTS FOR 2013-2014  |                            |                             | RESULTS FOR 2013-2014 |                    |                                  |                              |                             |  |  |  |
| QUARTER       | NEW CLUB<br>GOAL | ACTUAL NEW<br>CLUBS | ACTUAL<br>DROPPED<br>CLUBS | ACTUAL NET<br>GAIN/<br>LOSS | QUARTER               | NEW MEMBER<br>GOAL | ACTUAL TOTAL<br>MEMBERS<br>ADDED | ACTUAL<br>DROPPED<br>MEMBERS | ACTUAL NET<br>GAIN/<br>LOSS |  |  |  |
| JULY/AUG/SEPT | 10               | 4                   | 2                          | 2                           | JULY/AUG/SEPT         | 370                | 562                              | 160                          | 402                         |  |  |  |
| OCT/NOV/DEC   | 8                | 2                   | 9                          | -7                          | OCT/NOV/DEC           | 250                | 173                              | 268                          | -95                         |  |  |  |
| JAN/FEB/MAR   | 2                | 2                   | 2                          | 0                           | JAN/FEB/MAR           | 130                | 232                              | 112                          | 120                         |  |  |  |
| APR/MAY/JUNE  | 0                | 1                   | 0                          | 1                           | APR/MAY/JUNE          | 15                 | 89                               | 54                           | 35                          |  |  |  |